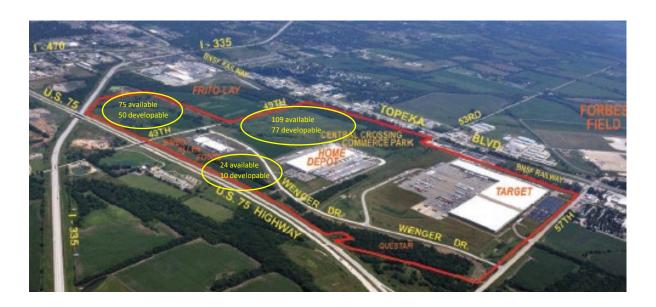

# **CENTRAL CROSSING COMMERCE PARK**

## Topeka Blvd & 49<sup>TH</sup> ST

This property is part of the 500 acre Central Crossing Commerce Park. All utilities are available to site, extensive fiber optic networks and a 13,000 ft. runway less than a mile away. This mixed-use park is ideal for industrial, manufacturing, mission critical technology or office park development.

Available: 208 Acres Developable: 137 Acres Zoning: Industrial Light Topography: Flat Ideal for:

Manufacturing

Industrial

Office

Adjacent: Topeka Regional Airport Highway access:

On Highway 75